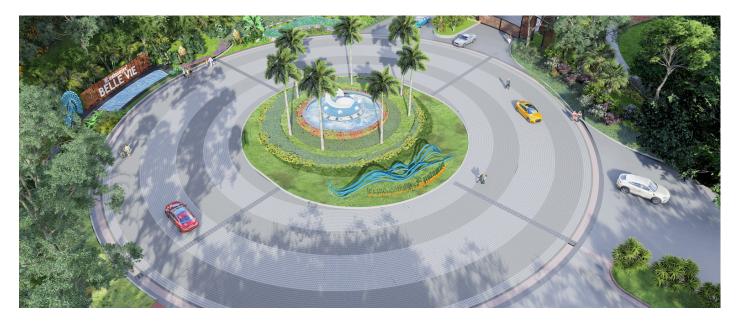

# DEVELOPMENT UPDATE

## **NOVEMBER 2024**

#### **PROJECT OVERVIEW**



Just 98 kilometres from Mumbai and a world away, your own plot of paradise awaits. Discover stunning views, breathtaking morning runs, and a life where you add trees, birds, and hills to your friends list, and deadlines disappear in the morning mists.

- 88 picturesque acres 1000 ft. above sea level
- Gated community of 462 plots ranging from 2000 to 7000 sq. ft.
- Top-of-the-line infrastructure and amenities
- Eco-friendly and sustainable architecture, & 40% open spaces afforested with native trees
- Breathtaking views of the Sahyadri hills, valleys and forests
- Pleasant climate year-round misty monsoons, cool winters and breezy summers

#### Unique Features

- Located Within the Scenic Sahyadri Hills: The development boasts stunning views and a serene environment, ideal for relaxation