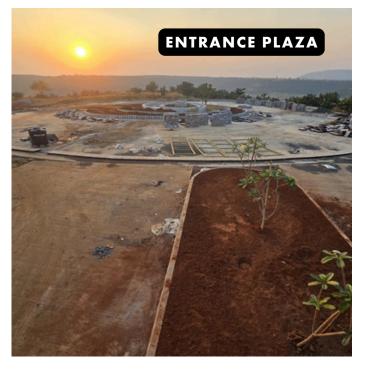

-line infrastructure and amenities
- Eco-friendly and sustainable architecture, & 40% open spaces afforested with native trees
- Breathtaking views of the Sahyadri hills, valleys and forests
- Pleasant climate year-round misty monsoons, cool winters and breezy summers

#### Unique Features

- Located Within the Scenic Sahyadri Hills: The development boasts stunning views and a serene environment, ideal for relaxation and rejuvenation.
- Closeness to Kasara Railway Station: Convenient access to Kasara Railway Station enhances connectivity to Nashik and Mumbai, making commuting easier for people.
- Safe Community with Round-the-Clock Security: This ensures a secure environment with 24/7 surveillance and controlled access, providing residents with peace of mind.

#### **ENTRANCE PLAZA**









#### **ROAD PREPARATION**



#### **SERVICES**









#### **PLANTATION**









### <u>PLOT</u> <u>DEMARCATION</u>