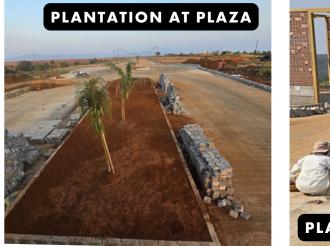

40% open spaces afforested with native trees
- Breathtaking views of the Sahyadri hills, valleys and forests
- Pleasant climate year-round misty monsoons, cool winters and breezy summers

#### Unique Features

- Located Within the Scenic Sahyadri Hills: The development boasts stunning views and a serene environment, ideal for relaxation and rejuvenation.
- Closeness to Kasara Railway Station: Convenient access to Kasara Railway Station enhances connectivity to Nashik and Mumbai, making commuting easier for people.
- Safe Community with Round-the-Clock Security: This ensures a secure environment with 24/7 surveillance and controlled access, providing residents with peace of mind.

#### **ENTRANCE PLAZA**









#### **ROAD PREPARATION**



#### **SERVICES**









#### **PLANTATION**









### <u>PLOT</u> <u>DEMARCATION</u>