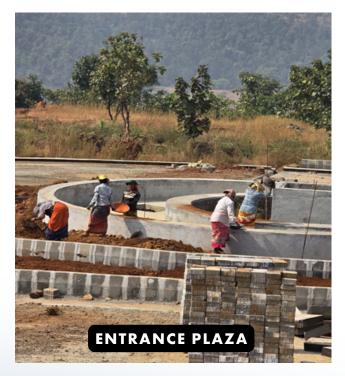

he-line infrastructure and amenities
- Eco-friendly and sustainable architecture, & 40% open spaces afforested with native trees
- Breathtaking views of the Sahyadri hills, valleys and forests
- Pleasant climate year-round misty monsoons, cool winters and breezy summers

#### Unique Features

- Located Within the Scenic Sahyadri Hills: The development boasts stunning views and a serene environment, ideal for relaxation and rejuvenation.
- Closeness to Kasara Railway Station: Convenient access to Kasara Railway Station enhances connectivity to Nashik and Mumbai, making commuting easier for people.
- Safe Community with Round-the-Clock Security: This ensures a secure environment with 24/7 surveillance and controlled access, providing residents with peace of mind.

#### **ENTRANCE PLAZA**









#### **ROAD PREPARATION**



#### **SERVICES**









#### **PLANTATION**









### <u>PLOT</u> <u>DEMARCATION</u>