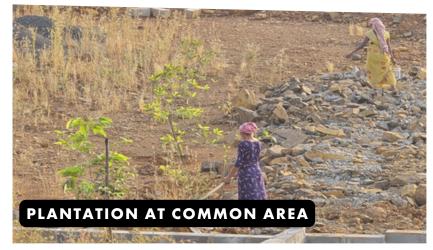

pen spaces afforested with native trees
- Breathtaking views of the Sahyadri hills, valleys and forests
- Pleasant climate year-round misty monsoons, cool winters and breezy summers

#### Unique Features

- Located Within the Scenic Sahyadri Hills: The development boasts stunning views and a serene environment, ideal for relaxation and rejuvenation.
- Closeness to Kasara Railway Station: Convenient access to Kasara Railway Station enhances connectivity to Nashik and Mumbai, making commuting easier for people.
- Safe Community with Round-the-Clock Security: This ensures a secure environment with 24/7 surveillance and controlled access, providing residents with peace of mind.

#### **ENTRANCE PLAZA**









#### **ROAD PREPARATION**



#### **SERVICES**









#### **PLANTATION**









### <u>PLOT</u> <u>DEMARCATION</u>