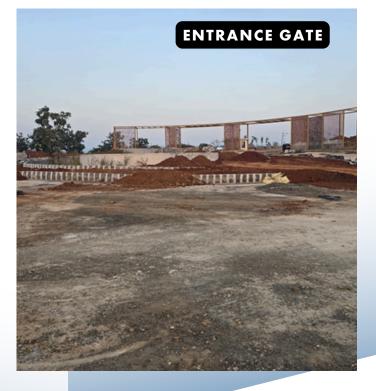

ine infrastructure and amenities
- Eco-friendly and sustainable architecture, & 40% open spaces afforested with native trees
- Breathtaking views of the Sahyadri hills, valleys and forests
- Pleasant climate year-round misty monsoons, cool winters and breezy summers

#### Unique Features

- Located Within the Scenic Sahyadri Hills: The development boasts stunning views and a serene environment, ideal for relaxation and rejuvenation.
- Closeness to Kasara Railway Station: Convenient access to Kasara Railway Station enhances connectivity to Nashik and Mumbai, making commuting easier for people.
- Safe Community with Round-the-Clock Security: This ensures a secure environment with 24/7 surveillance and controlled access, providing residents with peace of mind.

#### **ENTRANCE PLAZA**









#### **ROAD PREPARATION**



#### **SERVICES**









#### **PLANTATION**









### <u>PLOT</u> <u>DEMARCATION</u>