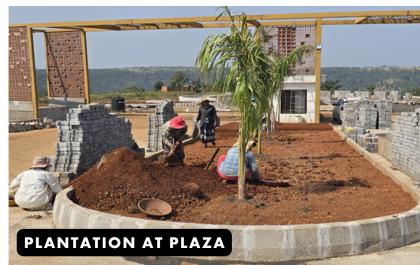

0% open spaces afforested with native trees
- Breathtaking views of the Sahyadri hills, valleys and forests
- Pleasant climate year-round misty monsoons, cool winters and breezy summers

#### Unique Features

- Located Within the Scenic Sahyadri Hills: The development boasts stunning views and a serene environment, ideal for relaxation and rejuvenation.
- Closeness to Kasara Railway Station: Convenient access to Kasara Railway Station enhances connectivity to Nashik and Mumbai, making commuting easier for people.
- Safe Community with Round-the-Clock Security: This ensures a secure environment with 24/7 surveillance and controlled access, providing residents with peace of mind.

#### **ENTRANCE PLAZA**









#### **ROAD PREPARATION**



#### **SERVICES**









#### **PLANTATION**









### <u>PLOT</u> <u>DEMARCATION</u>