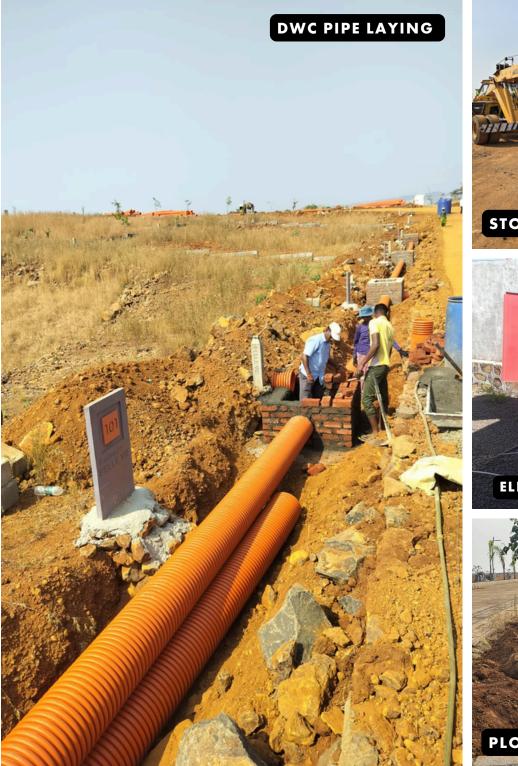

d sustainable architecture, & 40% open spaces afforested with native trees
- Breathtaking views of the Sahyadri hills, valleys and forests
- Pleasant climate year-round misty monsoons, cool winters and breezy summers

#### Unique Features

- Located Within the Scenic Sahyadri Hills: The development boasts stunning views and a serene environment, ideal for relaxation and rejuvenation.
- Closeness to Kasara Railway Station: Convenient access to Kasara Railway Station enhances connectivity to Nashik and Mumbai, making commuting easier for people.
- Safe Community with Round-the-Clock Security: This ensures a secure environment with 24/7 surveillance and controlled access, providing residents with peace of mind.

#### **ENTRANCE PLAZA**









#### **ROAD PREPARATION**



#### **SERVICES**









#### **PLANTATION**









### <u>PLOT</u> <u>DEMARCATION</u>