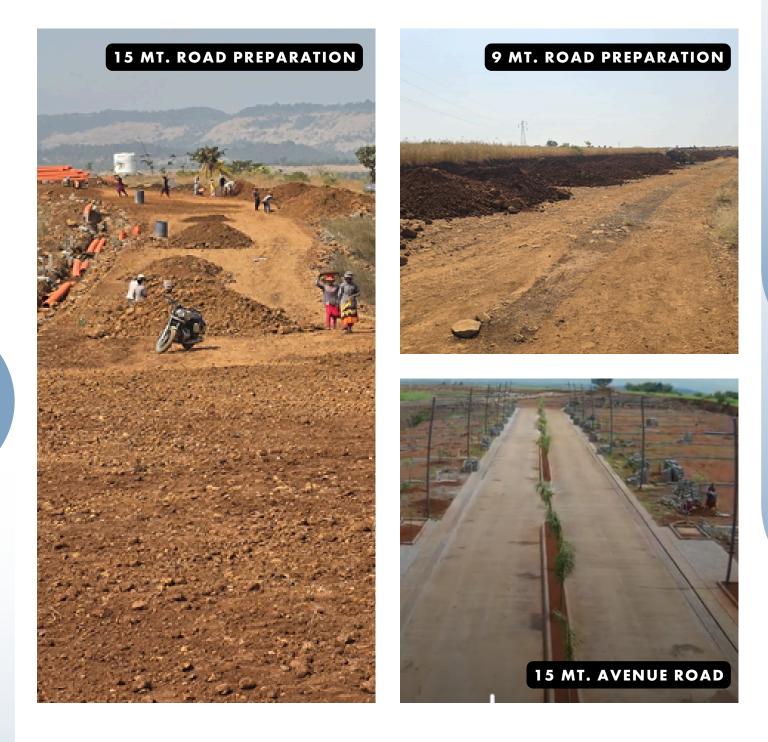

ies
- Eco-friendly and sustainable architecture, & 40% open spaces afforested with native trees
- Breathtaking views of the Sahyadri hills, valleys and forests
- Pleasant climate year-round misty monsoons, cool winters and breezy summers

#### Unique Features

- Located Within the Scenic Sahyadri Hills: The development boasts stunning views and a serene environment, ideal for relaxation and rejuvenation.
- Closeness to Kasara Railway Station: Convenient access to Kasara Railway Station enhances connectivity to Nashik and Mumbai, making commuting easier for people.
- Safe Community with Round-the-Clock Security: This ensures a secure environment with 24/7 surveillance and controlled access, providing residents with peace of mind.

#### **ENTRANCE PLAZA**









#### **ROAD PREPARATION**



#### **SERVICES**









#### **PLANTATION**









### <u>PLOT</u> <u>DEMARCATION</u>