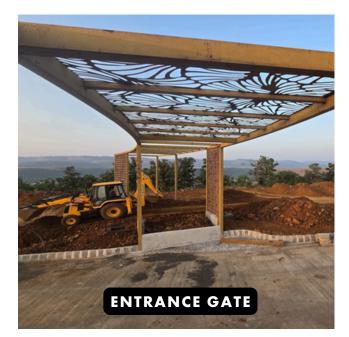

-the-line infrastructure and amenities
- Eco-friendly and sustainable architecture, & 40% open spaces afforested with native trees
- Breathtaking views of the Sahyadri hills, valleys and forests
- Pleasant climate year-round misty monsoons, cool winters and breezy summers

#### Unique Features

- Located Within the Scenic Sahyadri Hills: The development boasts stunning views and a serene environment, ideal for relaxation and rejuvenation.
- Closeness to Kasara Railway Station: Convenient access to Kasara Railway Station enhances connectivity to Nashik and Mumbai, making commuting easier for people.
- Safe Community with Round-the-Clock Security: This ensures a secure environment with 24/7 surveillance and controlled access, providing residents with peace of mind.

#### **ENTRANCE PLAZA**









#### **ROAD PREPARATION**



#### **SERVICES**









#### **PLANTATION**









### <u>PLOT</u> <u>DEMARCATION</u>